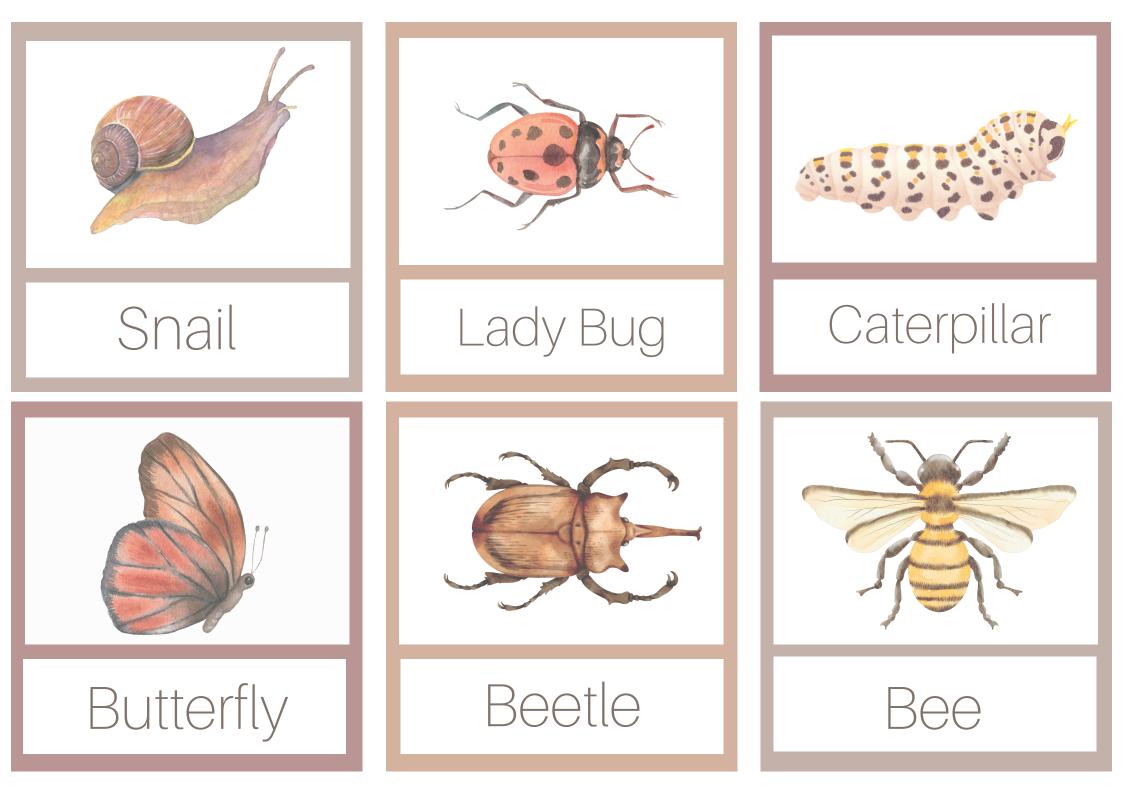

## 9 DIFFERENT INSECT MEMORY MATCH CARDS

Its simple but requires some cutting out :)

Add your A4 size paper to your printer (thick card stock works great for flashcards) next on your printer options you **MUST** choose print both sides (**flip on SHORT edge**) and the **landscape** option this way when your printer is printing out our cards they will come double sided :) after they are printed out, comes the cutting, simple cut out around the lines to form your flash cards . sorry for this part,this takes around 5-10 minutes when finished flip over and get your little one to flip over and try to match 2 of the SAME insects pairs, using memory skills to remember where each insect last was.