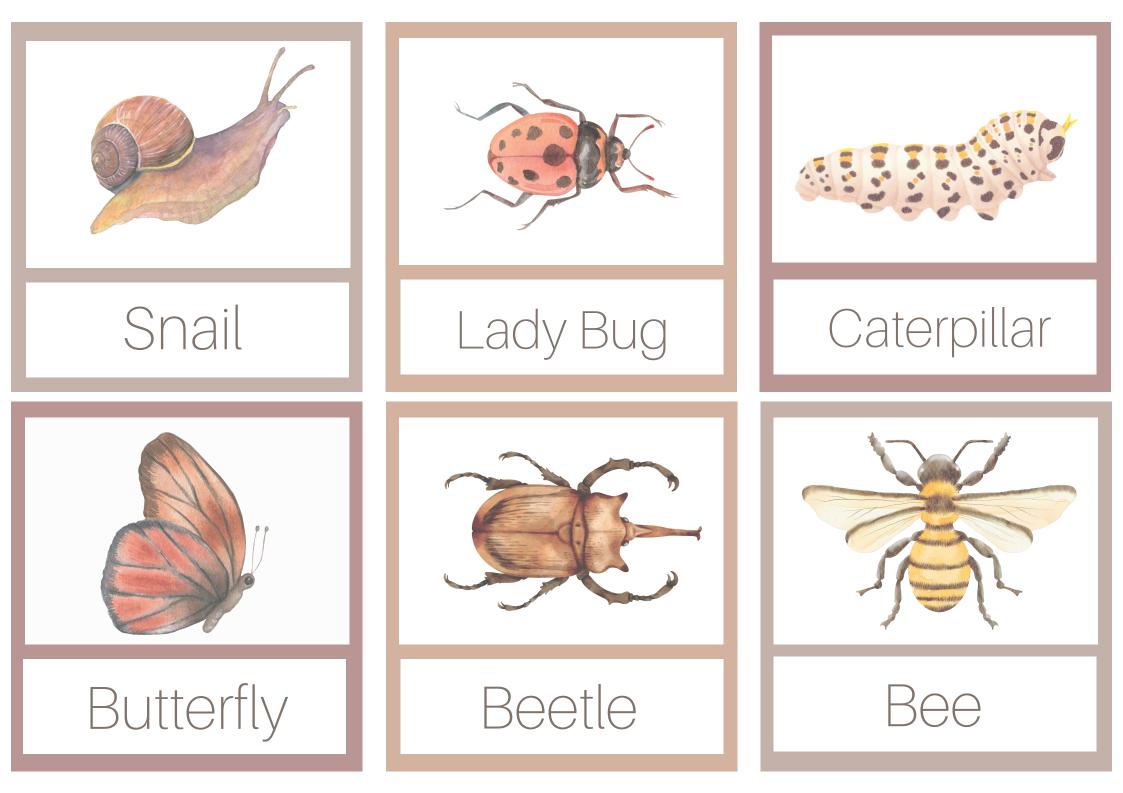

## 9 DIFFERENT INSECT MEMORY MATCH CARDS

Its simple but requires some cutting out :)

Add your A4 size paper to your printer (thick card stock works great for flashcards) next on your printer options you **MUST** choose print both sides (**flip on SHORT edge**) and the **landscape** option this way when your printer is printing out our cards they will come double sided :) after they are printed out, comes the cutting, simple cut out around the lines to form your flash cards . sorry for this part,this takes around 5-10 minutes when finished flip over and get your little one to flip over and try to match 2 of the SAME insects pairs, using memory skills to remember where each insect last was.